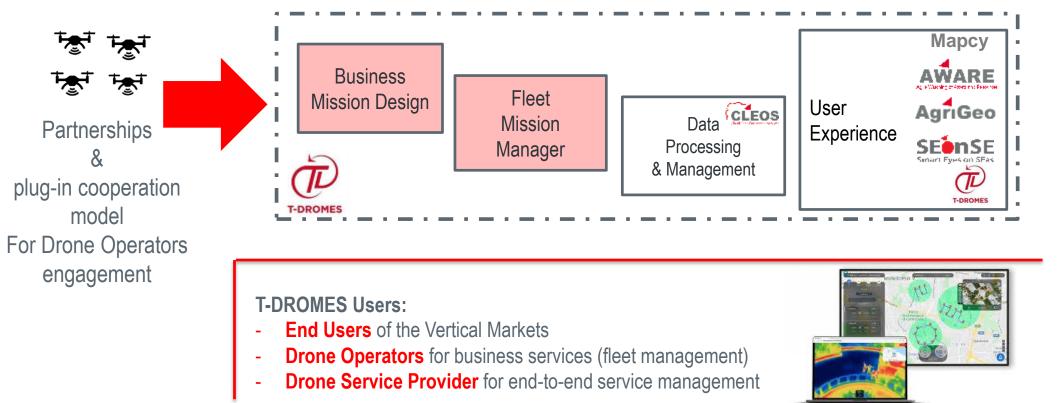

### **T-DROMES** in the drone value chain

### T- DROMES: many Users, one Platform, e2e Solution

**Company General Use** 

phases