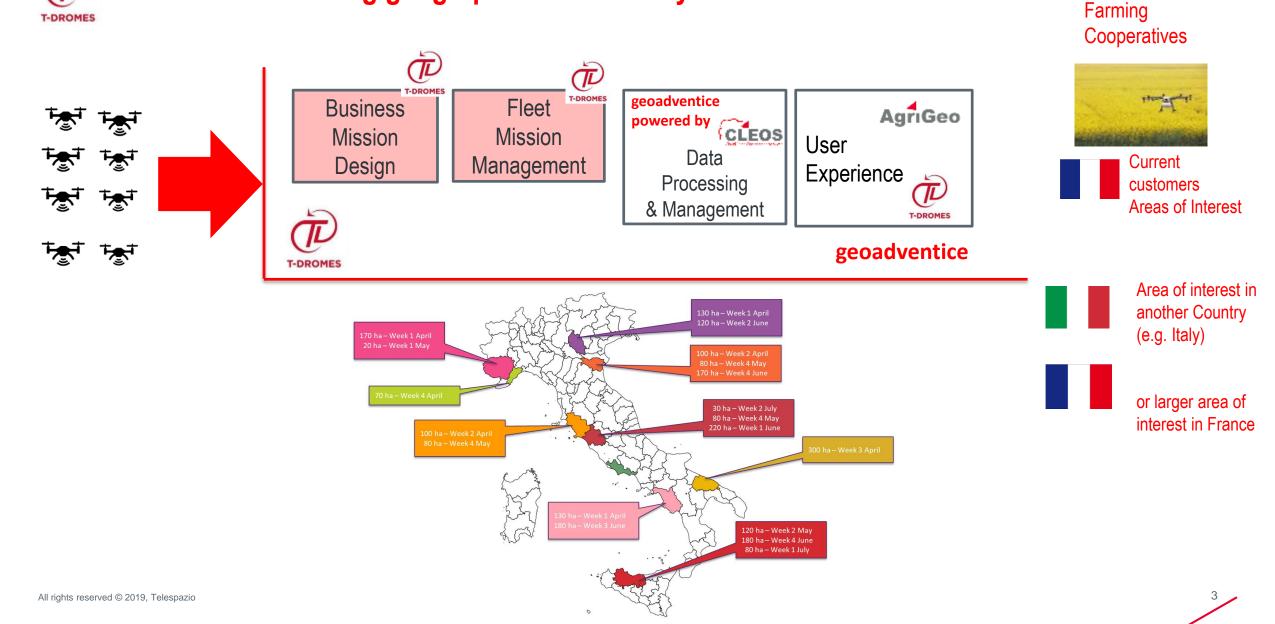

# T-DROMES: enabling geographical scalability of GEOADVENTICE solution

### T- DROMES: many Users, one Platform, e2e Solution

**Company General Use** 

phases