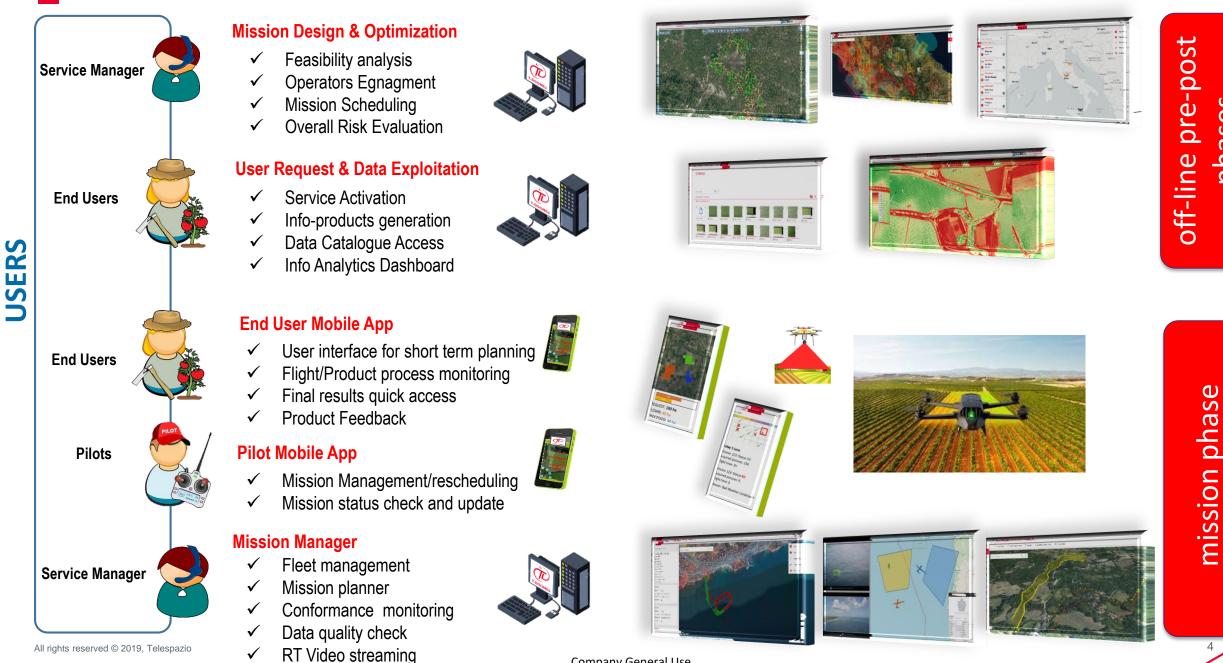

### T- DROMES: many Users, one Platform, e2e Solution

**Company General Use** 

phases